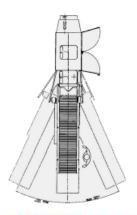

# **Bag Applicator**

#### Our advantages

- High performance bag applicator in in stateof-the-art design
- Suitable for all brands of rotary packing machines
- Bag handling with highest care
- Valve opening in front of the filling spout
- Compact and modular design concept for various requirements
- Dust protected housing
- Optimized energy consumption with most innovative drive technology
- High performance up to 4500 bags/hour

#### Operational

- Integrated electrical control system
- Machine operation via integrated operator panel
- Automatic bag size adjustment (optional)
- Installation of application system and bag bundle magazine on different floor levels (optional)

### **Production basics**

- Suitable for folded valve bags
- Bag types: Papier/PP/PE
- For empty bags delivery as bundles on pallets
- Or delivered on rolls
- Optional: For special bags with valve design for sealing systems